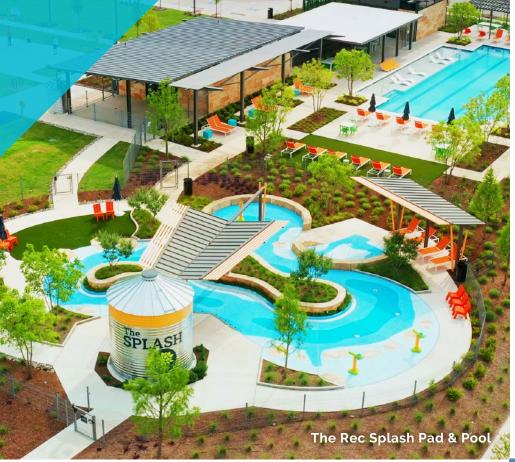

#### THE REC

A second amenity center with a lap pool, splash pad, and indoor fitness areas.

## Find Your Place At Union Park

On warm days, the cool waters of The Cove offer a refreshing, relaxing escape. Even when it rains, the park remains a popular destination, thanks to our covered Pavilion and The Hall indoor gathering space. Our youngest neighbors enjoy the hands-on discovery of Exploration Park. Generations bond over impromptu fishing trips to the catch-and-release pond, and dogs and their humans have an off-leash Bark Park for socializing and exercising. And if you want to break a sweat, there's no better place to do it than the Fitness Park with an outdoor ninja-style fitness course, basketball, sand volleyball, pickleball, four square, a 40-yard dash and rubberized walking track. And don't forget The Rec which includes an indoor fitness center, yoga stretching room, lap swimming pool and The Splash kids splash pad.