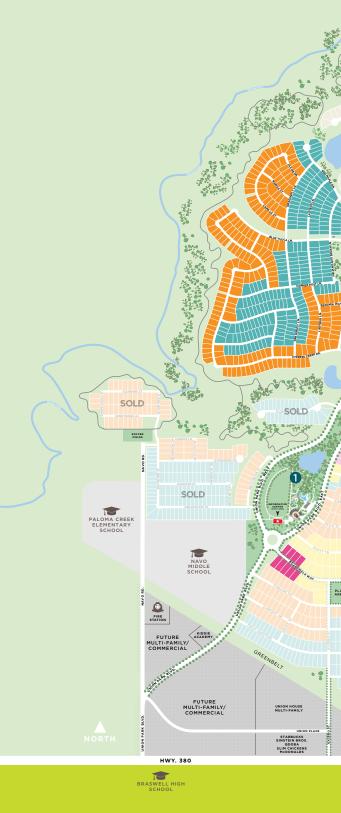

COMMUNITY SITEPLAN

- Start Here
- MODEL HOME GALLERIES
- CENTRAL PARK
- **2** FITNESS PARK
- 40' Patio Homes
- 40' Garden Collection
  TRI POINTE HOMES
- 50', 55' and 60' BLOOMFIELD HOMES
- 50' TRI POINTE HOMES
- 60' TRI POINTE HOMES
- <mark>)</mark> 70'
- DEL WEBB AT UNION PARK ACTIVE ADULT
- TEXAS PARKS & WILDLIFE DEPARTMENT TRAILS (NATURAL SURFACES FOR BIKING & WALKING)

HWY. 380

385

Σ

Map not to scale. This map of Linno Tark represents and existing social of organosid development, and existing social of organosid development, and existing social of the scale of the scale of the first Harded care (degring or prospecial function are made hermit. Commercial uses may include but the first Harded care certains, retail accurate, affect and the scale of the scale of the scale of the map scale obligate the owner or any other entity, public to change without notif or develops of the scale scale proposed development as of Naci 2024. No warrantise organization of the scale of the scale of the proposed development as of Naci 2024. No warrantise responsed to responsed or rigibilities are subject the first Harded use, design or proposed inprovements and the scale of the scale of the scale of the scale organized to commission of the scale of the