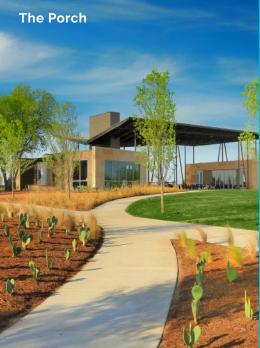

#### **THE PORCH**

An open-air gathering space for concerts, activities and more.

## Find Your Place At Union Park

On warm days, the cool waters of The Cove offer a refreshing, relaxing escape. Even when it rains, the park remains a popular destination, thanks to our covered Pavilion and The Hall indoor gathering space. Our youngest neighbors enjoy the hands-on discovery of Exploration Park. Generations bond over impromptu fishing trips to the catch-and-release pond, and dogs and their humans have an off-leash Bark Park for socializing and exercising. And if you want to break a sweat, there's no better place to do it than the Fitness Park with an outdoor ninja-style fitness course, basketball, sand volleyball, pickleball, four square, a 40-yard dash and rubberized walking track. And don't forget The Rec which includes an indoor fitness center, yoga stretching room, lap swimming pool and The Splash kids splash pad.