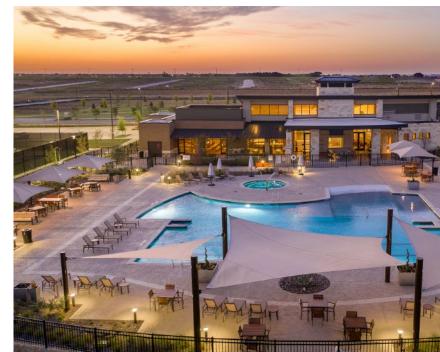

#### **THE COVE**

A luxurious pool and lounge areas for residents only.

## Find Your Place At Union Park

On warm days, the cool waters of The Cove offer a refreshing, relaxing escape. Even when it rains, the park remains a popular destination, thanks to our covered Pavilion and The Hall indoor gathering space. Our youngest neighbors enjoy the hands-on discovery of Exploration Park. Generations bond over impromptu fishing trips to the catch-and-release pond, and dogs and their humans have an off-leash Bark Park for socializing and exercising. And if you want to break a sweat, there's no better place to do it than the Fitness Park with an outdoor ninja-style fitness course, basketball, sand volleyball, pickleball, four square, a 40-yard dash and rubberized walking track. And don't forget The Rec which includes an indoor fitness center, yoga stretching room, lap swimming pool and The Splash kids splash pad.