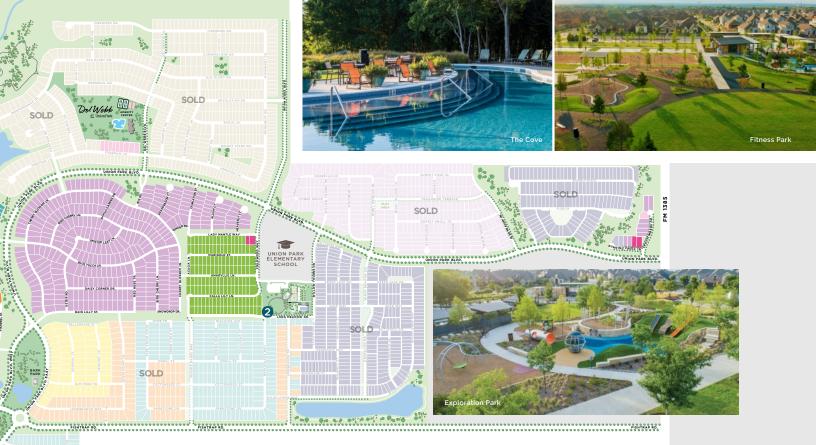

#### **CENTRAL PARK**

30 acres of fields, woods, trails and more.

#### **EXPLORATION PARK**

An ADA accessible discovery park for our youngest adventurers.

#### **THE COVE**

A luxurious pool and lounge areas for residents only.

#### **FITNESS PARK**

Basketball, sand volleyball, pickleball, ninja-style fitness stations and more for the athlete in you!

Simply step outside your front door—the beauty of nature and the strength of community are everywhere. But what better way to celebrate a vibrant life than to gather together with new neighbors and old friends? It all starts at the park.

## Find Your Place At Union Park

On warm days, the cool waters of The Cove offer a refreshing, relaxing escape. Even when it rains, the park remains a popular destination, thanks to our covered Pavilion and The Hall indoor gathering space. Our youngest neighbors enjoy the hands-on discovery of Exploration Park. Generations bond over impromptu fishing trips to the catch-and-release pond, and dogs and their humans have an off-leash Bark Park for socializing and exercising. And if you want to break a sweat, there's no better place to do it than the Fitness Park with an outdoor ninja-style fitness course, basketball, sand volleyball, pickleball, four square, a 40-yard dash and rubberized walking track. And don't forget The Rec which includes an indoor fitness center, yoga stretching room, lap swimming pool and The Splash kids splash pad.